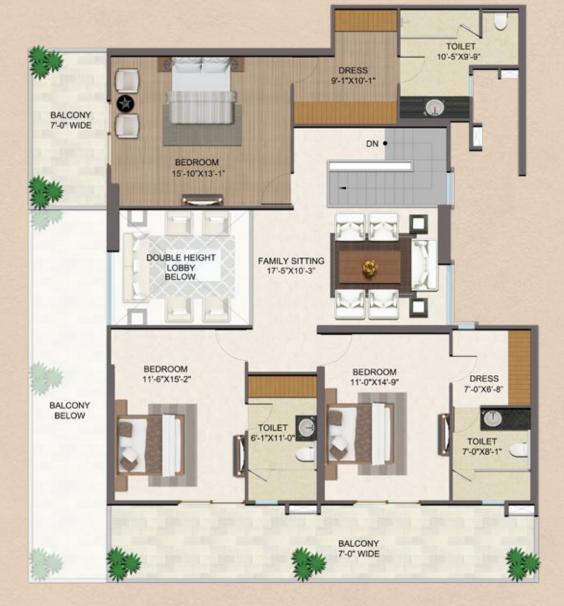

it your very own spa retreat!



DESIGNED WITH IMPECCABLE TASTE



The kitchen is where flavours, aromas and love come together to make a dish worth savouring. Your culinary passion will find its ideal playground in this masterful space. Modern yet warmly welcoming, you will relish cooking here as your distinguished palate finds its perfect match.



#### WITNESS THE CHARM OF STUNNING VIEWS

The petite pleasures of life are in the small moments like enjoying mesmerising views of nature or sipping your favourite cup of coffee as the world unfolds in front of you. The grand balcony of your home will be your favourite spot to calm your mind and spend moments of serenity alone from the bustle of the city. The icing on top? You will never tire of the stunning views.

## DUPLEX LOWER FLOOR









Saleable Area: 2845 Sq. ft.

Saleable Area: 2309 Sq. ft.

## UNIT-04 & 05



Saleable Area: 2402 Sq. ft.



Saleable Area: 3608 Sq. ft.



# A FASCINATING ABODE MADE OF DREAMS

Your home is meant to be the sum total of your dreams and the essence of your accomplishments. And so we know only the best deserves to be your haven and your sanctum of tranquillity. Each of the sprawling 3, 4 BHK apartments at Migsun Elite one has been thoughtfully planned with breath-taking balconies, open layouts, ample ventilation and natural light. These almost furnished homes will also be pre- fitted with air conditioners and complete with modern appliances and plush furnishings, so that all you would need to do is to start living.

#### SPECIFICATIONS

| STRUCTURE           | Earthquake resistant RCC fra