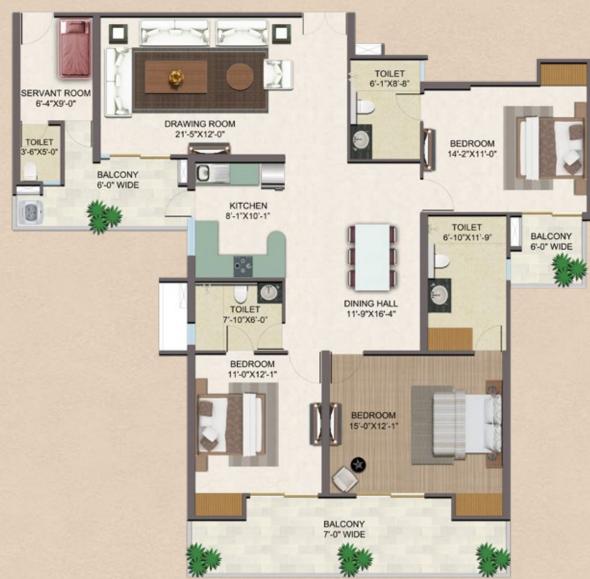

is where flavours, aromas and love come together to make a dish worth savouring. Your culinary passion will find its ideal playground in this masterful space. Modern yet warmly welcoming, you will relish cooking here as your distinguished palate finds its perfect match.



#### WITNESS THE CHARM OF STUNNING VIEWS

The petite pleasures of life are in the small moments like enjoying mesmerising views of nature or sipping your favourite cup of coffee as the world unfolds in front of you. The grand balcony of your home will be your favourite spot to calm your mind and spend moments of serenity alone from the bustle of the city. The icing on top? You will never tire of the stunning views.

## DUPLEX LOWER FLOOR









Saleable Area: 2845 Sq. ft.

Saleable Area: 2309 Sq. ft.

## UNIT-04 & 05



Saleable Area: 2402 Sq. ft.



Saleable Area: 3608 Sq. ft.



# A FASCINATING ABODE MADE OF DREAMS

Your home is meant to be the sum total of your dreams and the essence of your accomplishments. And so we know only the best deserves to be your haven and your sanctum of tranquillity. Each of the sprawling 3, 4 BHK apartments at Migsun Elite one has been thoughtfully planned with breath-taking balconies, open layouts, ample ventilation and natural light. These almost furnished homes will also be pre- fitted with air conditioners and complete with modern appliances and plush furnishings, so that all you would need to do is to start living.

#### SPECIFICATIONS

| STRUCTURE           | Earthquake resistant RCC framed structure