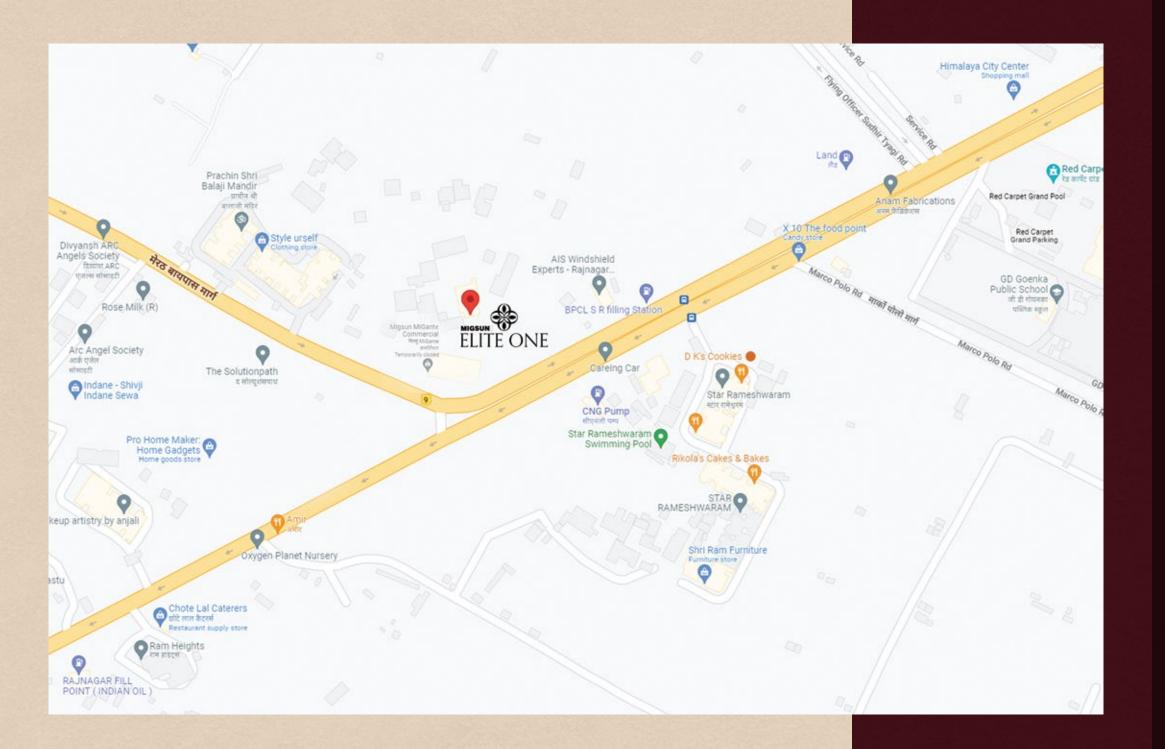

# ASCENDING FROM THE EPICENTRE OF GROWTH

- \$\rightarrow\$ 25 km from the Central Business District of Connaught Place
- Only 12 km from Delhi Border
- In the vicinity of a proposed metro line which will connect Rajnagar ExTn. with an upcoming 6 lane Expressway to connect with NH- 58 going straight to Meerut and Dehradun
- Access from a proposed flyover from Hir as also Delhi-Haridwar Expressway Close to well-known hospitals such as Hindon airbase to Delhi NCR
- The neighbourhood of elite educational institutions such as G.D. Goenka International School, DPS, Modern Public School and colleges such as RKGIT, HRIT

Main 45 Mtr. Road, Opp. G.D. Goenka School, Meerut Bypass Road, Raj Nagar Extn., Ghaziabad

RERA NO: UPRERAPRJ600636 | WWW.UP-RERA.IN

COMMERCIAL

RESIDENTIAL

**HOSPITALITY** 

**EDUCATION** 

**SKILL INDIA** 

2 CRORE AREA DELIVERED