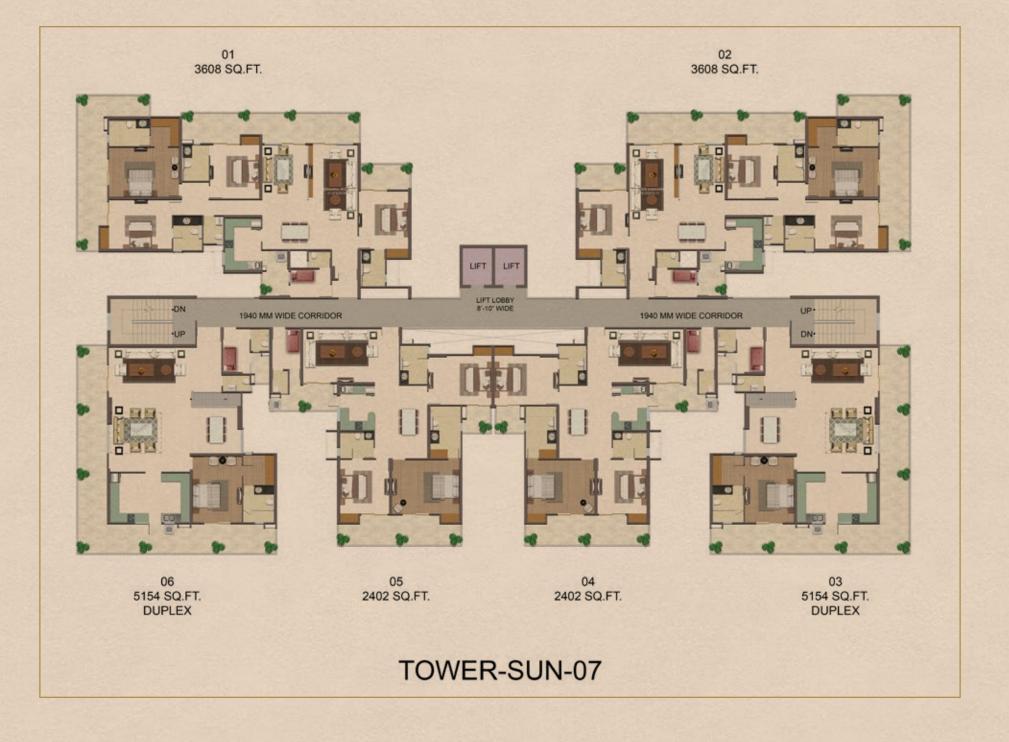

## DUPLEX LOWER FLOOR

Saleable Area: 2845 Sq. ft.

Saleable Area: 2309 Sq. ft.

## UNIT-04 & 05

Saleable Area: 2402 Sq. ft.

Saleable Area: 3608 Sq. ft.