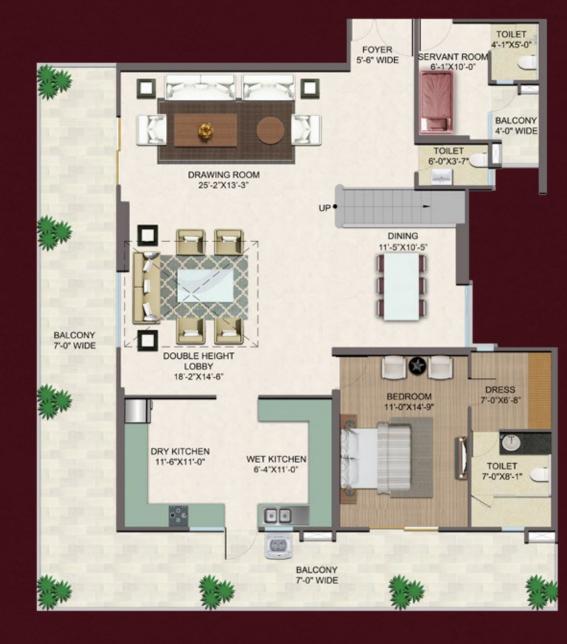

der it your very own spa retreat!



DESIGNED WITH IMPECCABLE TASTE



The kitchen is where flavours, aromas and love come together to make a dish worth savouring. Your culinary passion will find its ideal playground in this masterful space. Modern yet warmly welcoming, you will relish cooking here as your distinguished palate finds its perfect match.



#### WITNESS THE CHARM OF STUNNING VIEWS

The petite pleasures of life are in the small moments like enjoying mesmerising views of nature or sipping your favourite cup of coffee as the world unfolds in front of you. The grand balcony of your home will be your favourite spot to calm your mind and spend moments of serenity alone from the bustle of the city. The icing on top? You will never tire of the stunning views.

## DUPLEX LOWER FLOOR









Saleable Area: 2845 Sq. ft.

Saleable Area: 2309 Sq. ft.

## UNIT-04 & 05



Saleable Area: 2402 Sq. ft.



Saleable Area: 3608 Sq. ft.



# A FASCINATING ABODE MADE OF DREAMS

Your home is meant to be the sum total of your dreams and the essence of your accomplishments. And so we know only the best deserves to be your haven and your sanctum of tranquillity. Each of the sprawling 3, 4 BHK apartments at Migsun Elite one has been thoughtfully planned with breath-taking balconies, open layouts, ample ventilation and natural light. These almost furnished homes will also be pre- fitted with air conditioners and complete with modern appliances and plush furnishings, so that all you would need to do is to start living.

#### SPECIFICATIONS

| STRUCTURE           | Earthquake resistant RCC