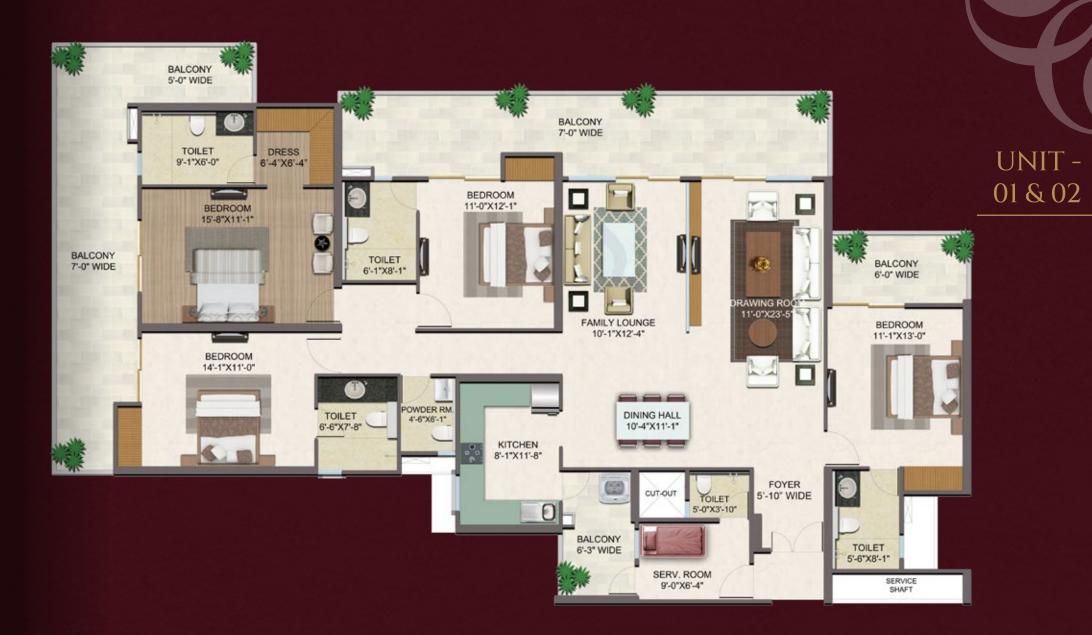

ove come together to make a dish worth savouring. Your culinary passion will find its ideal playground in this masterful space. Modern yet warmly welcoming, you will relish cooking here as your distinguished palate finds its perfect match.



#### WITNESS THE CHARM OF STUNNING VIEWS

The petite pleasures of life are in the small moments like enjoying mesmerising views of nature or sipping your favourite cup of coffee as the world unfolds in front of you. The grand balcony of your home will be your favourite spot to calm your mind and spend moments of serenity alone from the bustle of the city. The icing on top? You will never tire of the stunning views.

## DUPLEX LOWER FLOOR









Saleable Area: 2845 Sq. ft.

Saleable Area: 2309 Sq. ft.

## UNIT-04 & 05



Saleable Area: 2402 Sq. ft.



Saleable Area: 3608 Sq. ft.



# A FASCINATING ABODE MADE OF DREAMS

Your home is meant to be the sum total of your dreams and the essence of your accomplishments. And so we know only the best deserves to be your haven and your sanctum of tranquillity. Each of the sprawling 3, 4 BHK apartments at Migsun Elite one has been thoughtfully planned with breath-taking balconies, open layouts, ample ventilation and natural light. These almost furnished homes will also be pre- fitted with air conditioners and complete with modern appliances and plush furnishings, so that all you would need to do is to start living.

#### SPECIFICATIONS

| STRUCTURE           | Earthquake resistant RCC framed structure