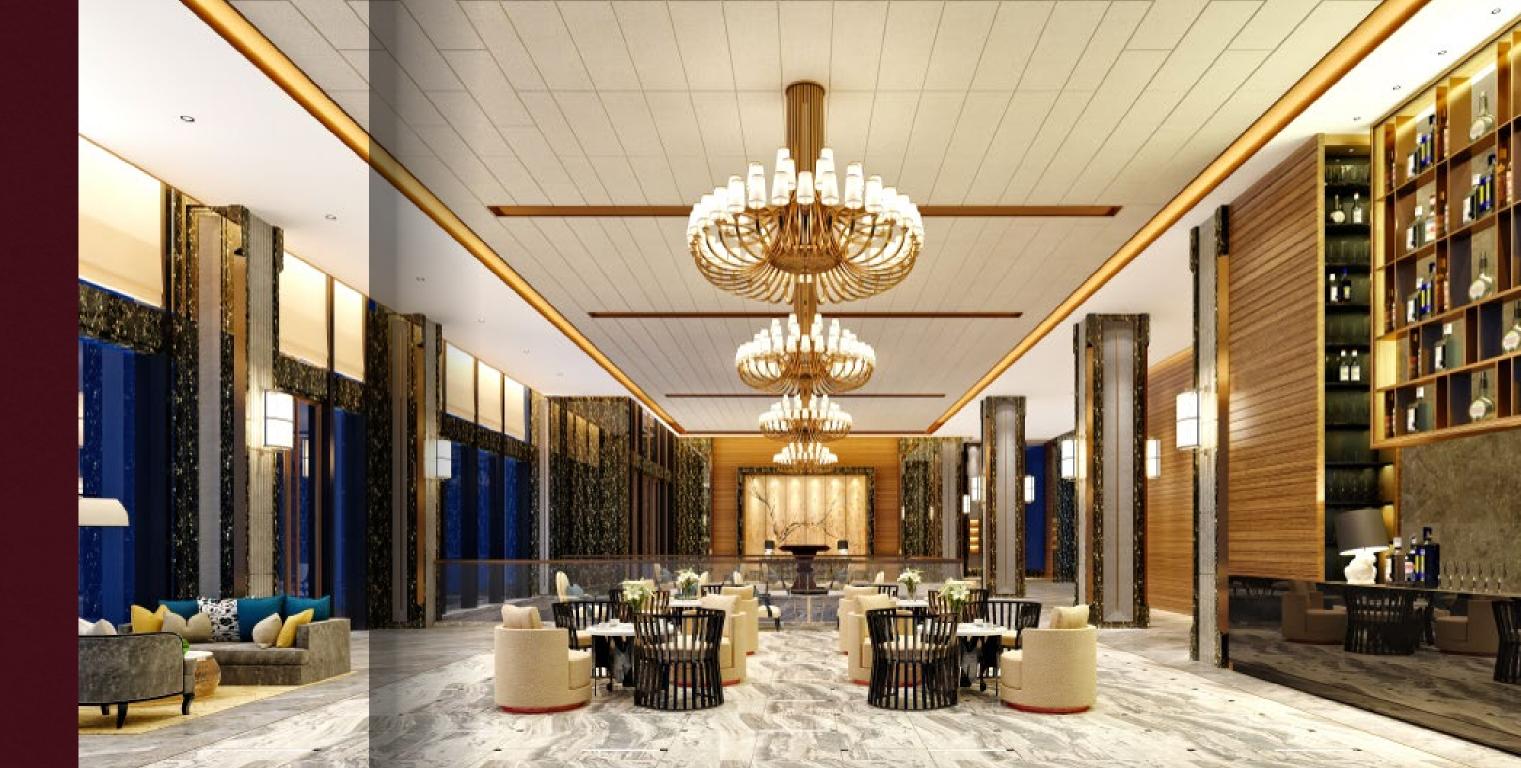

#### STEP INSIDE REDEFINED ELEGANCE

Your experience at Elite One is crafted in elegance to every detail. You can feel the aura of difference right from your first step into the grand lobby. Double heightened and plush designed, it's the very image of a refined lifestyle and with 8ft. entrance door height.