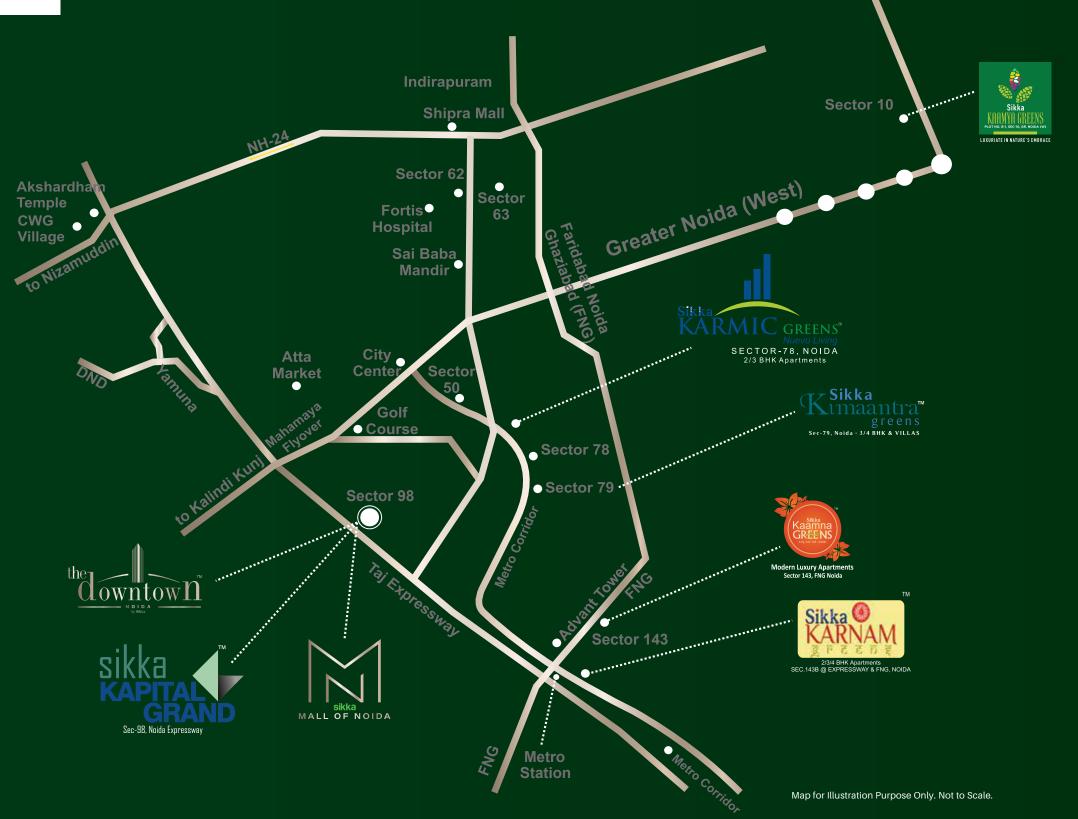

### Truly Central Location

Coming up near the entrance of the Noida Expressway on the Delhi side, Sikka Mall of Noida couldn't be more famously located. In fact, it is the first commercial development with a multiplex on the Expressway in Noida's prime Sector 98, with every facility in the vicinity.

5 mins drive from Mahamaya Flyover

20 mins drive from Nehru Place

10 mins drive from Sec-18, Atta Market

30 mins drive from
Jewar International Airport

30 mins drive from CP, Delhi