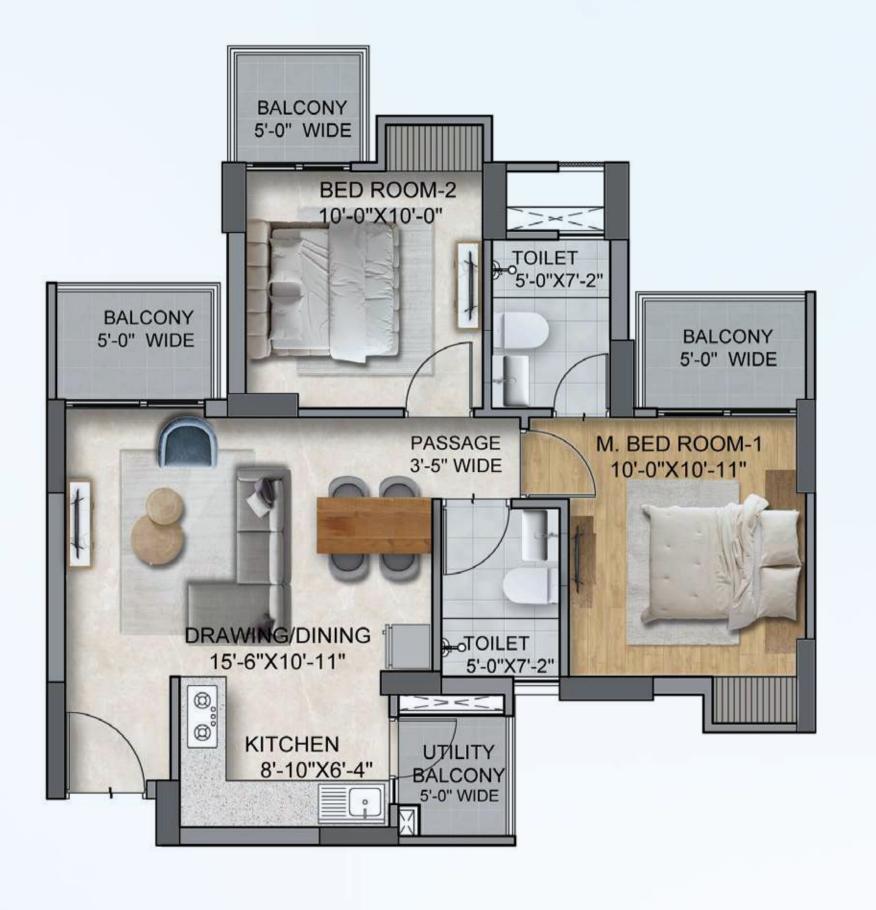

### TYPE B 2BHK 2TOILET

| AREAS          | SQM.  | SQ.FT  |
|----------------|-------|--------|
| CARPET AREA =  | 52.53 | 565.42 |
| BALCONY AREA = | 11.99 | 129.05 |
| TOTAL AREA =   | 83.64 | 900    |