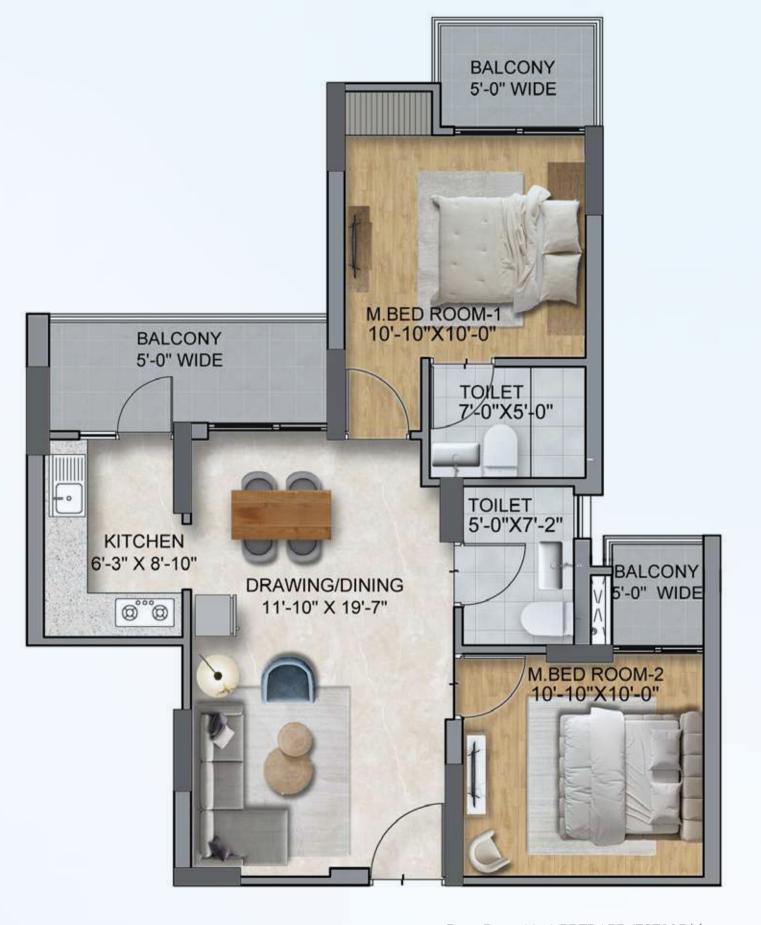

### TYPE D 2BHK 2TOILET

| AREAS          | SQM.  | SQ.FT  |
|----------------|-------|--------|
| CARPET AREA =  | 55.45 | 596.85 |
| BALCONY AREA = | 11.45 | 123.24 |
| TOTAL AREA =   | 88.29 | 950    |

Type E Unit At 1, 8, & 13
Floors Only

1 sq. mtr. = 10.7639 sq. ft

Disclaimer: The Furniture and Fixtures shown in floor plans are only for Indicative Purposes.

5'-0" WIDE M.BED ROOM-1 10'-10"X10'-0" BALCONY 5'-0" WIDE BATHING AREA 6'2"X2'9" TOILET 5'-0"X7'-2" KITCHEN 6'-3" X 8'-10" DRAWING/DINING 11'-10" X 19'-7"