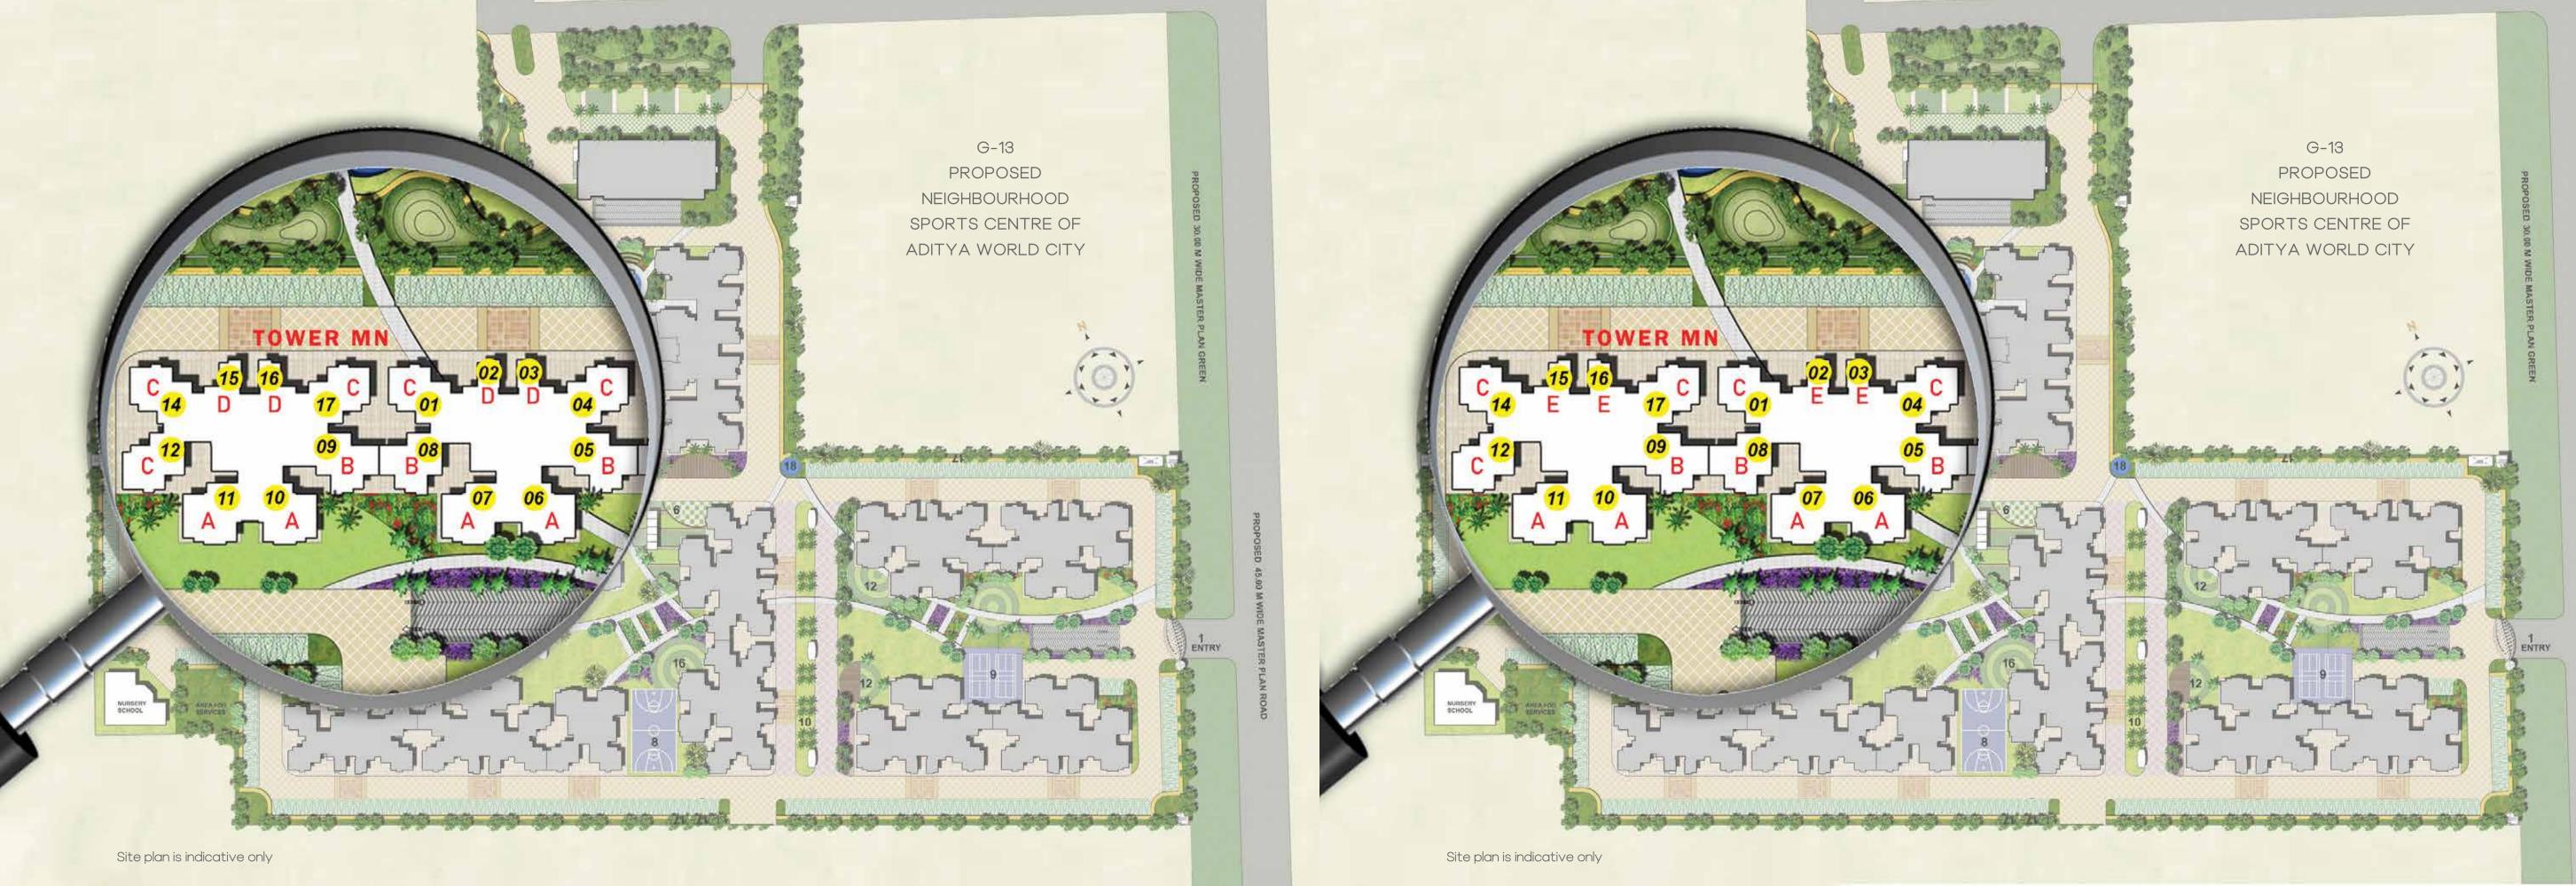

# About Close Vicinity

Aditya World City is an Integrated Township Project having thousands of families living therein and commercial ventures, school, temple etc. are situated and operational surrounded by lush green areas.