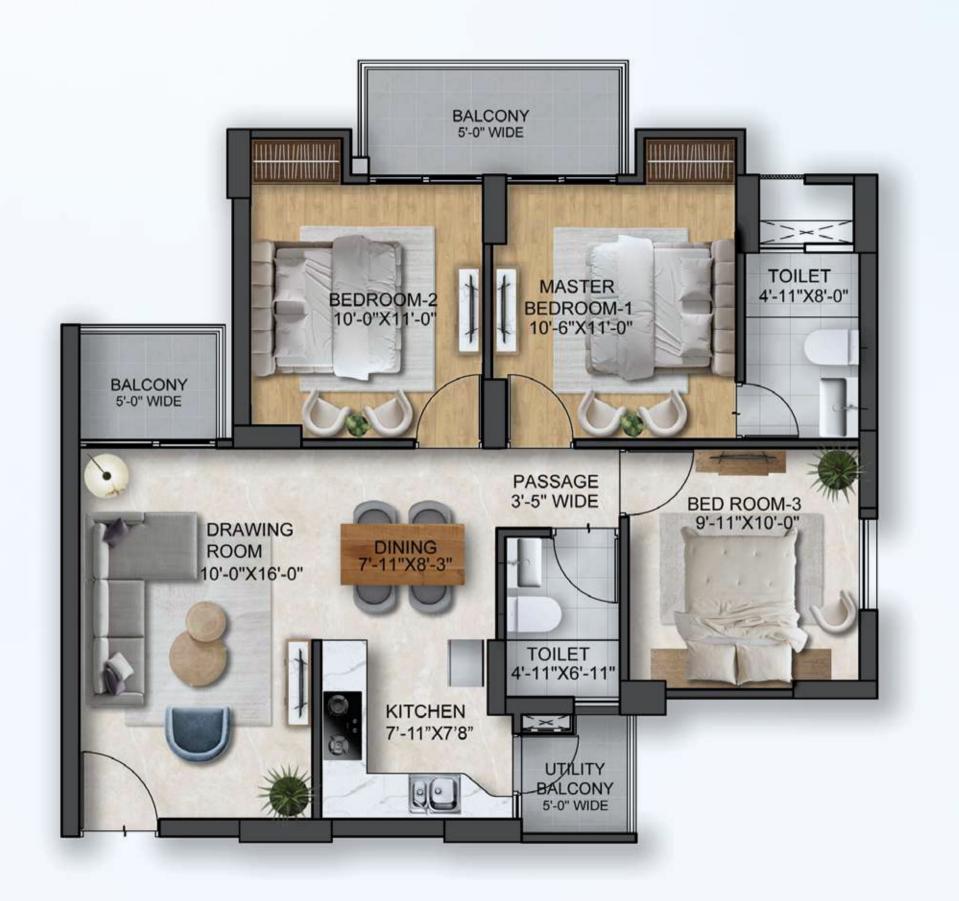

## TYPE A 3BHK 2TOILET

| AREAS          | SQM.   | SQ.FT. |
|----------------|--------|--------|
| CARPET AREA =  | 68.04  | 732.37 |
| BALCONY AREA = | 10.81  | 116.35 |
| TOTAL AREA =   | 107.81 | 1160   |