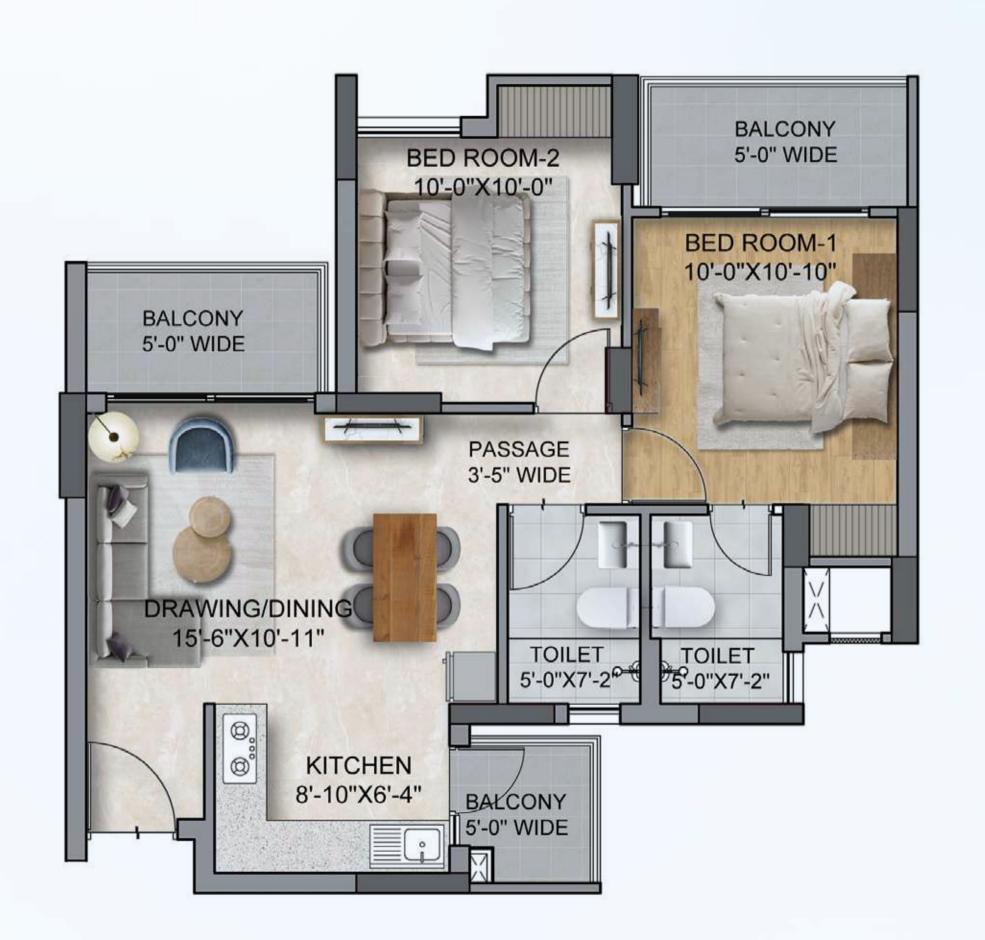

## TYPE C 2BHK 2TOILET

| AREAS         | SQM.  | SQ.FT. |
|---------------|-------|--------|
| CARPET AREA=  | 52.45 | 564.56 |
| BALCONY AREA= | 11.92 | 128.30 |
| TOTAL AREA =  | 83.64 | 900    |

1 sq. mtr. = 10.7639 sq. ft