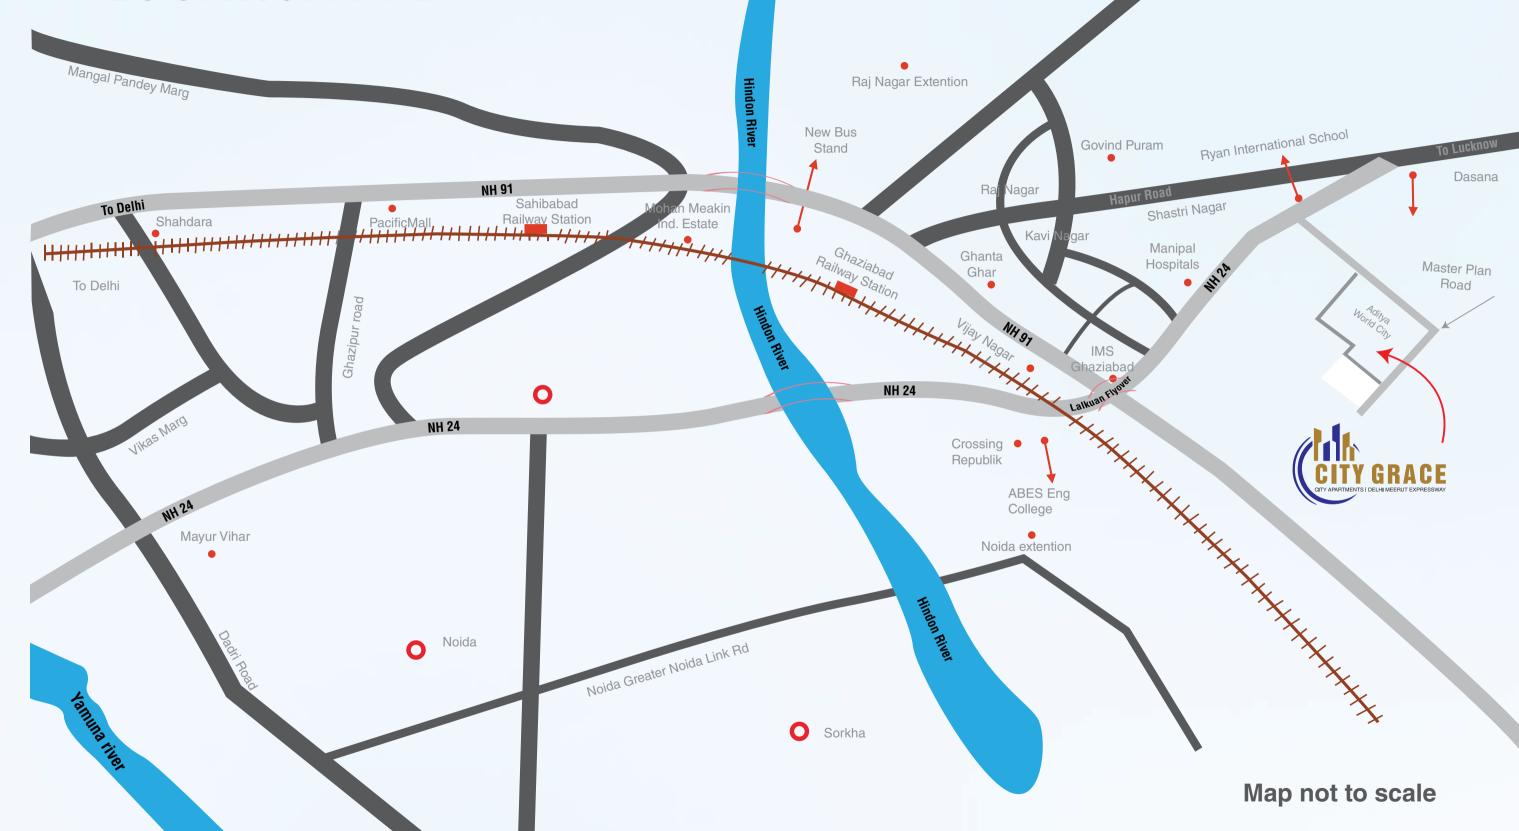

It is conveniently approachable from Delhi-Meerut Expressway.

It is situated in the Heart & Extension of City Apartments, a

Fully Developed Project in the Integrated Township, Aditya

World City, Ghaziabad.

# About Close Vicinity

Aditya World City is an Integrated Township Project having thousands of families living therein and commercial ventures, school, temple etc. are situated and operational surrounded by lush green areas.

#### LOCATION MAP

Rera Regn. No. UPRERAPRJ787285 | (www.up-rera.in)

| SUPERSTRU           | CTURE | Earthquake Resistant RCC Framed Structure as per Seismic Zone IV                                                                                                 |
|---------------------|-------|------------------------------------------------------------------------------------------------------------------------------------------------------------------|
| FLOORIN             | 1G    | Vitrified Tiles Flooring in Drawing/Dinning, bedrooms and Kitchen.                                                                                               |
| DOORS<br>WINDOV     |       | Main and internal Doors made with hardwood frames and flush doors and hardware of reputed brands.  External Doors /Windows made of powder coated Aluminum/ UPVC. |
| KITCHE              | N     | Granite top working platform. Stainless Steel Sink. Ceramic glazed tiles upto 2 feet above working counter.                                                      |
| WASH RO             | OMS   | Antiskid Ceramic tiles in Wash Rooms.  Ceramic tiles on walls up to 7'6" feet height  Branded Sanitary and CP fittings                                           |
| INTERNA<br>WALL FIN |       | Internal Walls finish with POP punning and Oil Bound Distemper                                                                                                   |